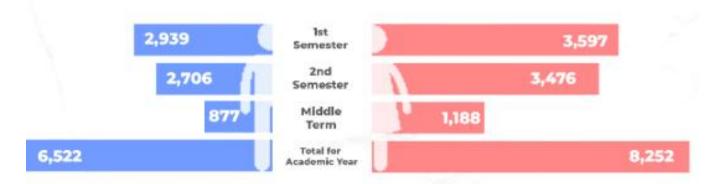

The enrollment data for the academic year 2023-2024 further demonstrates MPSPC's focus on inclusive practices:

## ENROLLMENT DATA PER PROGRAM

AY 2023-2024

| Academic Programs                              | First Semester, 2023-<br>2024 |        |       | Second Semester, 2023-<br>2024 |        |       | Middle Term 2024 |        |      |
|------------------------------------------------|-------------------------------|--------|-------|--------------------------------|--------|-------|------------------|--------|------|
|                                                | Male                          | Female | Total | Male                           | Female | Total | Male             | Female | Tota |
| Bontoc Campus                                  |                               |        |       |                                |        |       |                  |        |      |
| School of Advanced Education                   |                               |        |       |                                |        |       |                  |        |      |
| Doctor of Business Administration              | 0                             | 1      | 1     | 1                              | 1      | 2     | 1                | 0      | 1    |
| Doctor of Education                            | 2                             | 5      | 7     | 1                              | 8      | 9     | 0                | 1      | 1    |
| Doctor of Philosophy in English                |                               |        |       |                                |        |       |                  |        |      |
| Language Education                             | 0                             | 1      | 1     | 1                              | 1      | 2     | 0                | 1      | 1    |
| Master of Arts in Education                    | 11                            | 49     | 60    | 9                              | 40     | 49    | 1                | 17     | 18   |
| Master of Arts in Science Education            | 1                             | 20     | 21    | 0                              | 16     | 16    | 1                | 4      | 5    |
| Master of Arts in Teaching English             | 4                             | 12     | 16    | 3                              | 17     | 20    | 1                | 10     | 11   |
| Master in Business Administration              | 6                             | 15     | 21    | 5                              | 17     | 22    | 2                | 4      | 6    |
| Master in Public Administration                | 7                             | 33     | 40    | 10                             | 33     | 43    | 7                | 16     | 23   |
| Master of Science in Rural Development         | 0                             | 3      | 3     | 0                              | 2      | 2     | 0                | 4      | 4    |
| Master of Science in criminal Justice          |                               |        |       |                                |        |       |                  |        |      |
| with Specialization in Criminology             | 15                            | 6      | 21    | 7                              | 6      | 13    | 4                | 4      | 8    |
| Sub-Total - SAE                                | 46                            | 145    | 191   | 37                             | 141    | 178   | 17               | 61     | 78   |
| Baccalaureate Programs                         |                               |        |       |                                |        |       |                  |        |      |
| Bachelor of Arts in Political Science          | 40                            | 84     | 124   | 36                             | 82     | 118   | 2                | 8      | 10   |
| Bachelor of Science in Accountancy             | 26                            | 137    | 163   | 24                             | 131    | 155   | 10               | 88     | 98   |
| Bachelor of Science in Business                |                               | 10.    |       |                                | 1      |       |                  |        |      |
| Administration                                 | 61                            | 180    | 241   | 64                             | 180    | 244   | 5                | 19     | 24   |
| Bachelor of Science in Criminology             | 1405                          | 560    | 1965  | 1265                           | 502    | 1767  | 463              | 223    | 686  |
| Bachelor of Secondary Education                | 173                           | 422    | 595   | 170                            | 406    | 576   | 34               | 81     | 115  |
| Bachelor of Elementary Education               | 89                            | 200    | 289   | 81                             | 187    | 268   | 6                | 18     | 24   |
|                                                | 1                             | 21     |       | 1                              | 26     | 27    | 0                | 4      | 4    |
| Bachelor of Early Childhood Education          |                               | -      | 22    |                                |        |       |                  |        |      |
| Bachelor of Special Needs Education            | 10                            | 37     | 47    | 10                             | 36     | 46    | 4                | 9      | 13   |
| Bachelor of Science in Hospitality  Management | 60                            | 116    | 1776  | F4                             | 110    | 166   | 2                | 1.5    | 10   |
| Bachelor of Science in Tourism                 | 60                            | 116    | 176   | 54                             | 112    | 166   | 3                | 15     | 18   |
| Management                                     | 26                            | 100    | 100   | 0.1                            | 106    | 107   |                  | 0.4    | 06   |
|                                                | 36                            | 102    | 138   | 31                             | 106    | 137   | 2                | 24     | 26   |
| Bachelor of Science in Nursing                 | 172                           | 875    | 1047  | 164                            | 867    | 1031  | 95               | 446    | 541  |
| Bachelor of Science in Office Administrati     | 13                            | 89     | 102   | 12                             | 94     | 106   | 1                | 26     | 27   |
| Bachelor of Science in Information             |                               |        |       |                                |        |       |                  |        |      |
| Technology                                     | 148                           | 117    | 265   | 140                            | 95     | 235   | 16               | 15     | 31   |
| Total - Baccalaureate Program -Bontoc          | 2234                          | 2940   | 5174  | 2052                           | 2824   | 4876  | 641              | 976    | 161  |
| Total - Bontoc Campus                          | 2280                          | 3085   | 5365  | 2089                           | 2965   | 5054  | 658              | 1037   | 169  |
| Tadian Campus                                  |                               |        |       |                                |        |       |                  |        |      |
| Baccalaureate Programs                         |                               |        |       |                                |        |       |                  |        |      |
| Bachelor of Elementary Education               | 6                             | 32     | 38    | 7                              | 36     | 43    | 0                | 1      | 1    |
| Bachelor of Secondary Education                | 42                            | 97     | 139   | 42                             | 98     | 140   | 2                | 8      | 10   |
| Bachelor of Technical Vocational Teacher       |                               |        |       |                                |        |       |                  |        |      |
| Education                                      | 98                            | 40     | 138   | 97                             | 40     | 137   | 38               | 16     | 54   |
| Bachelor of Science in Civil Engineering       | 266                           | 151    | 417   | 251                            | 140    | 391   | 153              | 98     | 25   |
| Bachelor of Science in Electrical Engineer     | 64                            | 12     | 76    | 59                             | 9      | 68    | 18               | 6      | 24   |
| Bachelor of Science in Geodetic Engineeri      | 18                            | 18     | 36    | 17                             | 19     | 36    | 7                | 18     | 25   |
| Bachelor of Science in Agroforestry            | 17                            | 13     | 30    | 14                             | 15     | 29    | 0                | 0      | 0    |
| Bachelor of Science in Forestry                | 53                            | 31     | 84    | 44                             | 29     | 73    | 0                | 0      | 0    |
| Bachelor in Agricultural Technology            | 82                            | 78     | 160   | 77                             | 79     | 156   | 0                | 0      | 0    |
| Bachelor of Science in Agribusiness            | 3                             | 19     | 22    | 2                              | 20     | 22    | 1                | 4      | 5    |
| bachelor of Science in Environmental Science   |                               | 16     | 22    | 4                              | 11     | 15    | 0                | 0      | 0    |
| Bachelor of Science in Entrepreneurship        | 4                             | 5      | 9     | 3                              | 6      | 9     | 0                | 0      | 0    |
| Total - Tadian Campus                          | 659                           | 512    | 1171  | 617                            | 502    | 1119  | 219              | 151    | 370  |
| Grand Total                                    | 2939                          | 3597   | 6536  | 2706                           | 3467   | 6173  | 877              | 1188   | 206  |