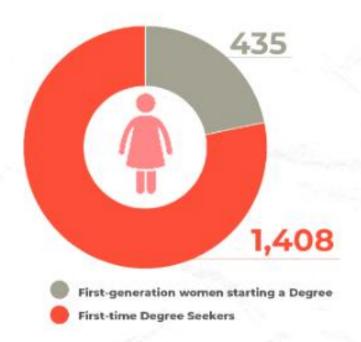

The enrollment data for the academic year 2023-2024 further demonstrates MPSPC's focus on inclusive practices: